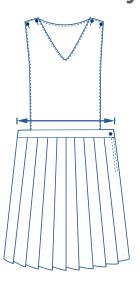

## How to select your size:

- 1 Find a similar fitting garment to the item you wish to purchase.
- 2 Lay the garment flat on a hard surface.
- Measure the waist in centimetres as outlined in the diagram.
- Select the size closest to your measurement, remembering to select the larger size if your measurement is in between sizes.