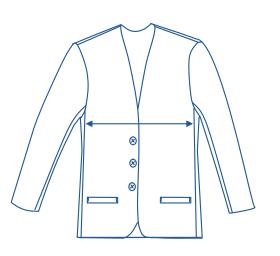

## How to select your size:

- 1 Find a similar fitting garment to the item you wish to purchase.
- 2 Lay the garment flat on a hard surface.
- Measure the chest in centimetres as outlined in the diagram.
- Select the size closest to your measurement, remembering to select the larger size if your measurement is in between sizes.