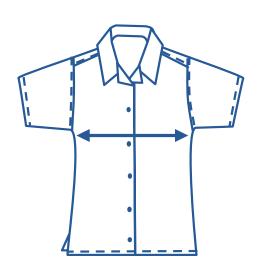

## How to select your size:

- 1 Find a similar fitting garment to the item you wish to purchase.
- 2 Lay the garment flat on a hard surface.
- Measure the chest in centimetres as outlined in the diagram.
- Select the size closest to your measurement, remembering to select the larger size if your measurement is in between sizes.