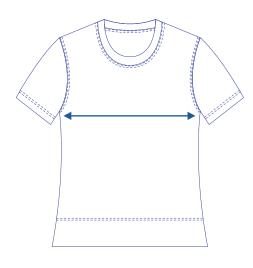

## How to select your size:

- 1 Find a similar fitting garment to the item you wish to purchase.
- 2 Lay the garment flat on a hard surface.
- Measure the chest in centimetres as outlined in the diagram.
- Select the size closest to your measurement, remembering to select the larger size if your measurement is in between sizes.