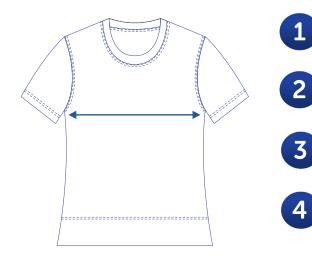

## How to select your size:

Find a similar fitting garment to the item you wish to purchase.

Lay the garment flat on a hard surface.

Measure the chest in centimetres as outlined in the diagram.

Select the size closest to your measurement, remembering to select the larger size if your measurement is in between sizes.