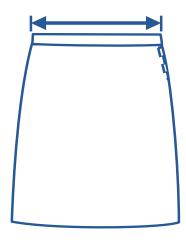

## How to select your size:

- 1 Find a similar fitting garment to the item you wish to purchase.
- 2 Lay the garment flat on a hard surface.
- Measure the waist in centimetres as outlined in the diagram.
- Select the size closest to your measurement, remembering to select the larger size if your measurement is in between sizes.