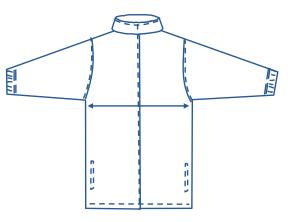

## How to select your size:

- 1 Find a similar fitting garment to the item you wish to purchase.
- 2 Lay the garment flat on a hard surface.
- Measure the chest in centimetres as outlined in the diagram.
- Select the size closest to your measurement, remembering to select the larger size if your measurement is in between sizes.