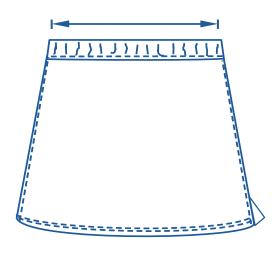

## How to select your size:

- 1 Find a similar fitting garment to the item you wish to purchase.
- 2 Lay the garment flat on a hard surface.
- Measure the waist in centimetres as outlined in the diagram.
- Select the size closest to your measurement, remembering to select the larger size if your measurement is in between sizes.