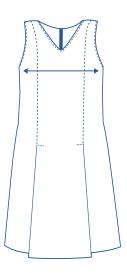

## How to select your size:

- 1 Find a similar fitting garment to the item you wish to purchase.
- 2 Lay the garment flat on a hard surface.
- To get the 1/2 chest measurement, measure the chest in centimetres as outlined in the diagram.
- Select the size closest to your measurement, remembering to select the larger size if your measurement is in between sizes.