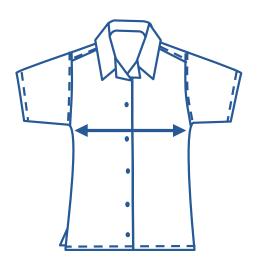

## How to select your size:

- 1 Find a similar fitting garment to the item you wish to purchase.
- 2 Lay the garment flat on a hard surface.
- Measure the chest in centimetres as outlined in the diagram.
- Select the size closest to your measurement, remembering to select the larger size if your measurement is in between sizes.