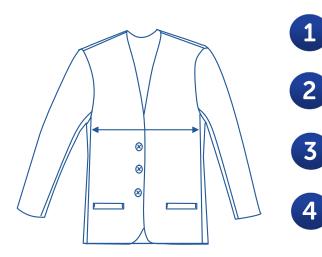

## How to select your size:

Find a similar fitting garment to the item you wish to purchase.

Lay the garment flat on a hard surface.

Measure the chest in centimetres as outlined in the diagram.

Select the size closest to your measurement, remembering to select the larger size if your measurement is in between sizes.